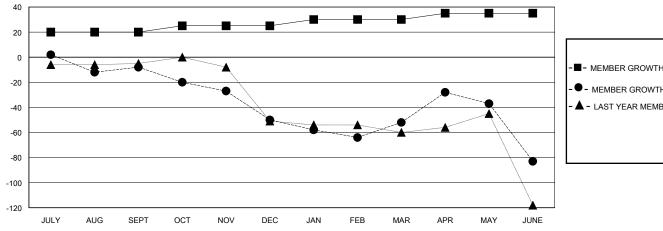

### GOALS AND ACTUAL MEMBERS CUMULATIVE

| _        |        |        |     |      |  |
|----------|--------|--------|-----|------|--|
| <b>-</b> | MEMBER | GROWTH | NET | GOAL |  |

MEMBER GROWTH ACTUAL

- LAST YEAR MEMBERSHIP ACTUAL

#### **LOCATION REP OF SOUTH AFRICA** GMT: **GMT CA**

| Clubs                 |               |           |               | Members               |                        |                         |                                                    |
|-----------------------|---------------|-----------|---------------|-----------------------|------------------------|-------------------------|----------------------------------------------------|
| RESULTS FOR 2023-2024 |               |           |               | RESULTS FOR 2023-2024 |                        |                         |                                                    |
| QUARTER               | NEW CLUB GOAL | NEW CLUBS | DROPPED CLUBS | QUARTER MEME          | BER GROWTH NET<br>GOAL | MEMBER GROWTH<br>ACTUAL | DROPPED<br>MEMBERS ACTUAL<br>(including transfers) |
| JULY/AUG/SEPT         | 1             | 0         | 0             | JULY/AUG/SEPT         | 20                     | 40                      | 33                                                 |
| OCT/NOV/DEC           | 0             | 0         | 0             | OCT/NOV/DEC           | 5                      | 32                      | 65                                                 |
| JAN/FEB/MAR           | 0             | 0         | 0             | JAN/FEB/MAR           | 5                      | 34                      | 29                                                 |
| APR/MAY/JUNE          | 1             | 0         | 1             | APR/MAY/JUNE          | 5                      | 71                      | 93                                                 |