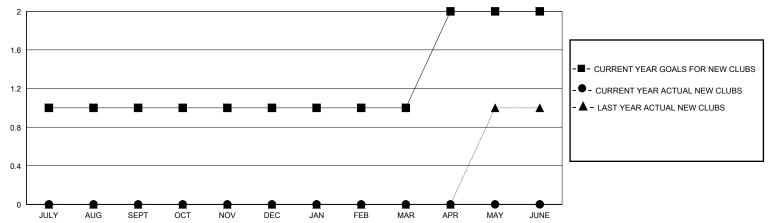

### GOALS AND ACTUAL NEW CLUBS CUMULATIVE

#### **LOCATION REP OF SOUTH AFRICA** GMT: **GMT CA**

| Clubs                 |               |           |               | Members               |                        |                         |                                                    |
|-----------------------|---------------|-----------|---------------|-----------------------|------------------------|-------------------------|----------------------------------------------------|
| RESULTS FOR 2023-2024 |               |           |               | RESULTS FOR 2023-2024 |                        |                         |                                                    |
| QUARTER               | NEW CLUB GOAL | NEW CLUBS | DROPPED CLUBS | QUARTER MEME          | BER GROWTH NET<br>GOAL | MEMBER GROWTH<br>ACTUAL | DROPPED<br>MEMBERS ACTUAL<br>(including transfers) |
| JULY/AUG/SEPT         | 1             | 0         | 0             | JULY/AUG/SEPT         | 20                     | 40                      | 33                                                 |
| OCT/NOV/DEC           | 0             | 0         | 0             | OCT/NOV/DEC           | 5                      | 32                      | 65                                                 |
| JAN/FEB/MAR           | 0             | 0         | 0             | JAN/FEB/MAR           | 5                      | 34                      | 29                                                 |
| APR/MAY/JUNE          | 1             | 0         | 1             | APR/MAY/JUNE          | 5                      | 71                      | 93                                                 |